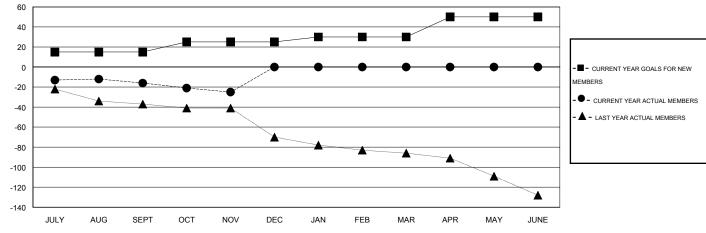

## GOALS AND ACTUAL MEMBERS CUMULATIVE

| DROPPED CLUBS: 0  DROPPED MEMBERS |    | 22 CLUBS OF 67 ADDED 1 OR MORE NEW MEMBERS | GENDER DISTRIBUTION  MALE 1,099 (65.46%)  FEMALE 580 (34.54%) |     |
|-----------------------------------|----|--------------------------------------------|---------------------------------------------------------------|-----|
| DECEASED                          | 4  | CLICK HERE FOR HEALTH                      | FAMILY UNIT MEMBERS                                           | 596 |
| CLUB CANCELLED U                  |    | ASSESSMENT DATA                            | HEAD OF HOUSEHOLD                                             | 289 |
| OTHER                             | 62 |                                            | NON-HEAD OF HOUSEHOLD                                         | 307 |